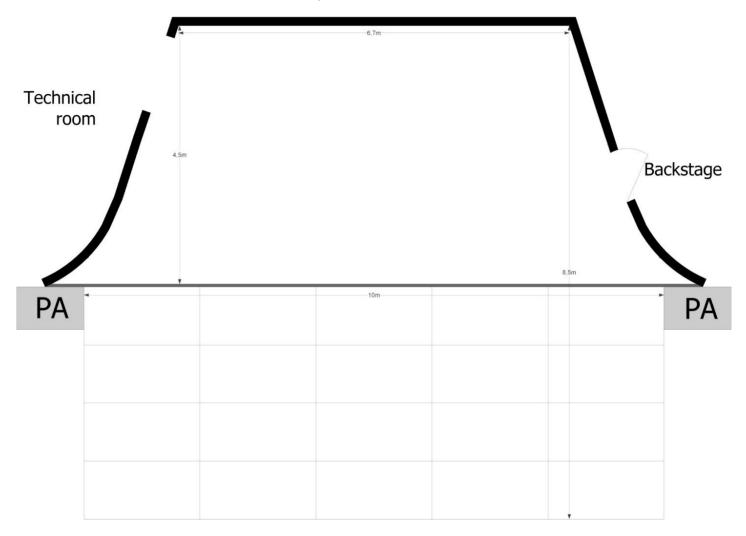

Temporary stage elements (20pcs) can be used as stage extension or as risers in different combinations.

Dimensions of a temporary stage element: 1m x 2m

Avaible heights: 1m (for stage extension)

0,2m (for riser)

0,4m (for riser)



Temporary stage elements (20pcs) can be used as stage extension or as risers in different combinations.

Dimensions of a temporary stage element: 1m x 2m

Avaible heights: 1m (for stage extension)

0,2m (for riser)

0,4m (for riser)



Temporary stage elements (20pcs) can be used as stage extension or as risers in different combinations.

Dimensions of a temporary stage element: 1m x 2m

Avaible heights: 1m (for stage extension)

0,2m (for riser)

0,4m (for riser)



Temporary stage elements (20pcs) can be used as stage extension or as risers in different combinations.

Dimensions of a temporary stage element: 1m x 2m

Avaible heights: 1m (for stage extension)

0,2m (for riser)

0,4m (for riser)