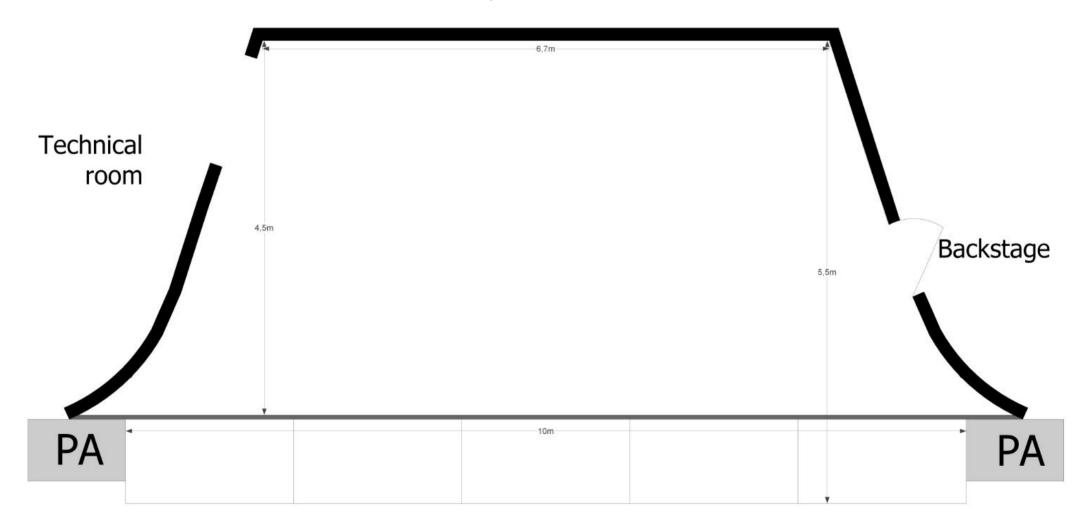

Temporary stage elements (20pcs) can be used as stage extension or as risers in different combinations.

Dimensions of a temporary stage element: 1m x 2m

Avaible heights: 1m (for stage extension)

0,2m (for riser)

0,4m (for riser)



Temporary stage elements (20pcs) can be used as stage extension or as risers in different combinations.

Dimensions of a temporary stage element: 1m x 2m

Avaible heights: 1m (for stage extension)

0,2m (for riser)

0,4m (for riser)



Temporary stage elements (20pcs) can be used as stage extension or as risers in different combinations.

Dimensions of a temporary stage element: 1m x 2m

Avaible heights: 1m (for stage extension)

0,2m (for riser)

0,4m (for riser)



Temporary stage elements (20pcs) can be used as stage extension or as risers in different