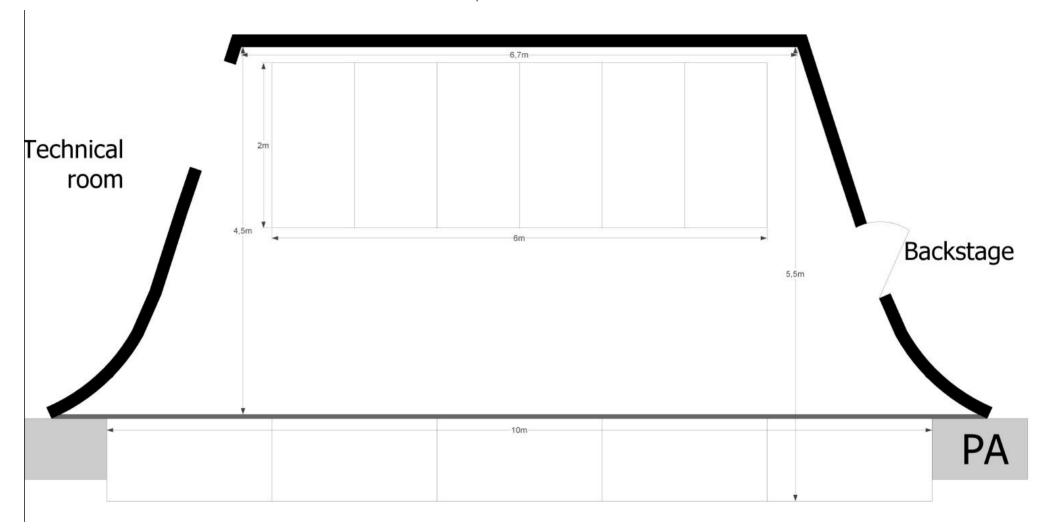

Temporary stage elements (20pcs) can be used as stage extension or as risers in different combinations.

Dimensions of a temporary stage element: 1m x 2m

Avaible heights: 1m (for stage extension)

0,2m (for riser)

0,4m (for riser)

Temporary stage elements (20pcs) can be used as stage extension or as risers in different combinations.

Dimensions of a temporary stage element: 1m x 2m

Avaible heights: 1m (for stage extension)

0,2m (for riser)

0,4m (for riser)

Temporary stage elements (20pcs) can be used as stage extension or as risers in different combinations.

Dimensions of a temporary stage element: 1m x 2m

Avaible heights: 1m (for stage extension)

0,2m (for riser)

0,4m (for riser)