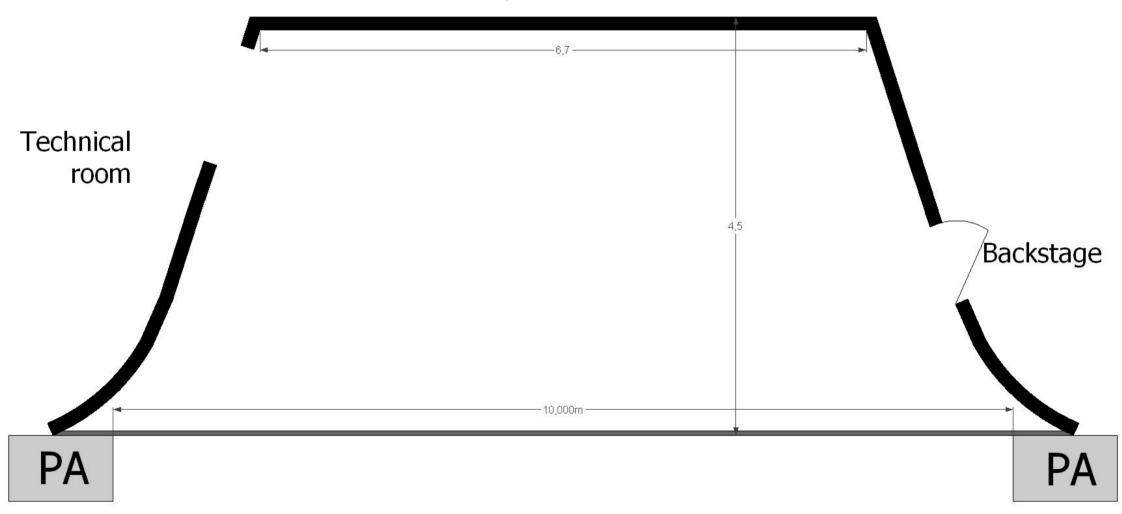

Temporary stage elements (20pcs) can be used as stage extension or as risers in different combinations.

Dimensions of a temporary stage element: 1m x 2m

Avaible heights: 1m (for stage extension)

0,2m (for riser)

0,4m (for riser)



Temporary stage elements (20pcs) can be used as stage extension or as risers in different combinations.

Dimensions of a temporary stage element: 1m x 2m

Avaible heights: 1m (for stage extension)

0,2m (for riser)

0,4m (for riser)



Temporary stage elements (20pcs) can be used as stage extension or as risers in different combinations.

Dimensions of a temporary stage element: 1m x 2m

Avaible heights: 1m (for stage extension)

0,2m (for riser)

0,4m (for riser)



Temporary stage elements (20pcs) can be used as stage extension or as risers in differen