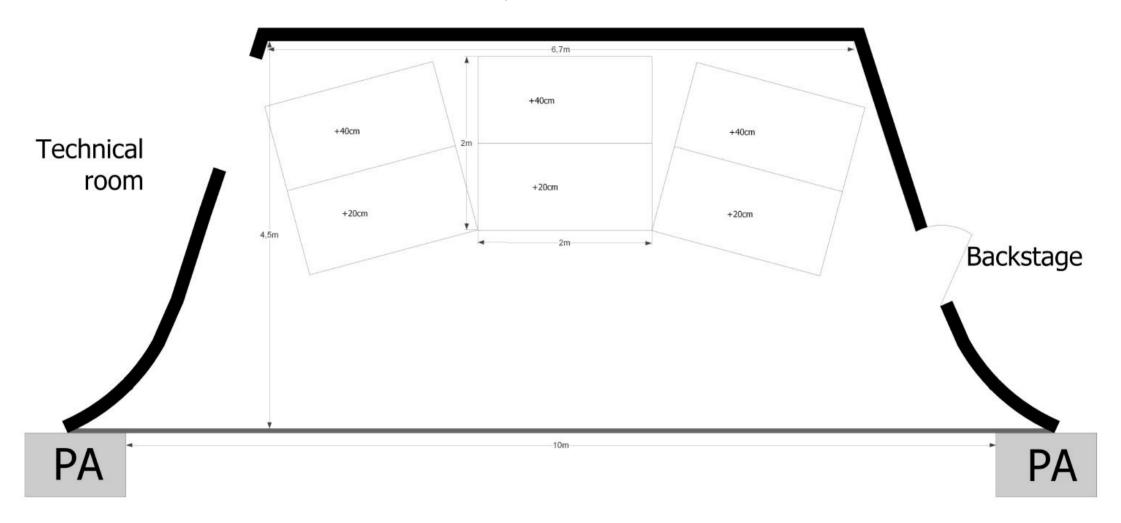

Temporary stage elements (20pcs) can be used as stage extension or as risers in different combinations.

Dimensions of a temporary stage element: 1m x 2m

Avaible heights: 1m (for stage extension)

0,2m (for riser)

0,4m (for riser)

Temporary stage elements (20pcs) can be used as stage extension or as risers in different combinations.

Dimensions of a temporary stage element: 1m x 2m

Avaible heights: 1m (for stage extension)

0,2m (for riser)

0,4m (for riser)

Temporary stage elements (20pcs) can be used as stage extension or as risers in different combinations.

Dimensions of a temporary stage element: 1m x 2m

Avaible heights: 1m (for stage extension)

0,2m (for riser)

0,4m (for riser)